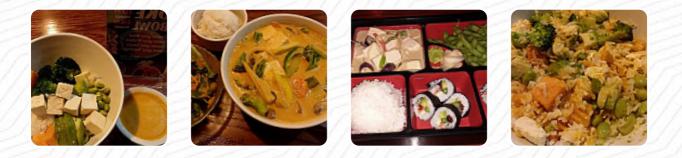

they have several vegan options such as Curries/Sushi reels. I ordered her red curry with Tofu/veg. beautiful atmosphere and entertainment for vegan/vegetarians. <u>read more</u>. In nice weather you can even be served in the outdoor area. At Thai Thai Sushi Bowl from Naples you have the opportunity to taste delicious vegetarian courses, in which no trace of animal meat or fish was processed, and it's made with lots of fresh vegetables, fish and meat, <u>easily digestible Japanese meals</u> prepared. The Asian fusion cuisine is also an important part of Thai Thai Sushi Bowl. Anyone who finds the normal and generally known menus too ordinary can here approach with a willingness to experiment and try some unexpected combination of ingredients eat, among the delicacies of this establishment are particularly the Sushi and **Te-Maki**.