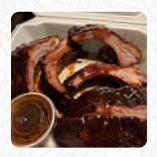

Apparently he worked at the northern main BBQ before it got mixed. I heard about his grill, so I got a Saturday and decided to give him a try. I think I had a brisket and some of his ribs. I will say good solid bbq at a reasonable price. is the best I didn't have, but pretty good. if you were in the neighbourhood I would recommend it. better than any other grill around this city. <a href="read more">read more</a>. The restaurant also offers the possibility to sit outside and eat in beautiful weather, And into the accessible spaces also come guests with wheelchairs or physiological disabilities. At Green's Texas Bbq in <a href="Euless">Euless</a>, tasty, juicy, delicious grill items is freshly roasted on an open flame and served with delicious sides, A <a href="catering service">catering service</a> offered by the restaurant allows you to eat the dishes at home or at the function.