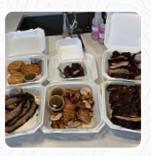

Apparently he worked at the northern main BBQ before it got mixed. I heard about his grill, so I got a Saturday and decided to give him a try. I think I had a brisket and some of his ribs. I will say good solid bbq at a reasonable price. is the best I didn't have, but pretty good. if you were in the neighbourhood I would recommend it. better than any other grill around this city. <a href="read more">read more</a>. The restaurant also offers the possibility to sit outside and eat in beautiful weather, And into the accessible spaces also come guests with wheelchairs or physiological disabilities. At Green's Texas Bbq in <a href="Euless">Euless</a>, tasty, juicy, delicious grill items is freshly roasted on an open flame and served with delicious sides, A <a href="catering service">catering service</a> offered by the restaurant allows you to eat the dishes at home or at the function.