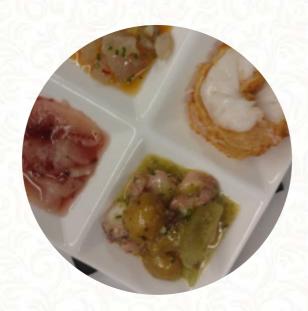

## Coda Del Pesce Menu

https://menulist.menu 1130 Ocean Blvd, Isle Of Palms I-29451-2281, United States, ISLE OF PALMS (+1)8432428570 - http://codadelpesce.com

Here you can find the <u>menu</u> of Coda Del Pesce in ISLE OF PALMS. At the moment, there are 16 dishes and drinks on the menu. You can inquire about seasonal or weekly deals via phone. What <u>User</u> likes about Coda Del Pesce:

Not a very good experience. Between the kichen and our server our entrees were delivered 45 minutes after placing our orders and were so cold the sauces the were congealed. Apps were delivered timely and at the right temps. Manager ended up comping the entrees. I've heard from other locals it can be hit or miss. <a href="read more">read more</a>. At Coda Del Pesce from <a href="ISLE OF PALMS">ISLE OF PALMS</a> you have the opportunity to enjoy delicious <a href="yegetarian">yegetarian</a> menus, in which no trace of animal meat or fish was processed, and you can look forward to authentic <a href="Italian cuisine">Italian cuisine</a> with classics like <a href="pizza">pizza</a> and pasta. Furthermore, they proffer you <a href="flavorful seafood meals">flavorful seafood meals</a>.