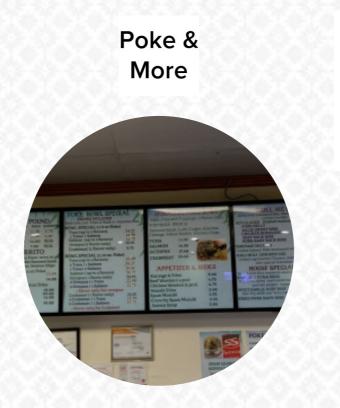

### Poke More Menu

<u>https://menuweb.menu</u> 2292 E Carson St, Long Beach, CA 90807, United States +15629888488 - http://www.pokeandmore.com/

On this site, you will find the **complete** <u>menu</u> of Poke More from Long Beach. Currently, there are 22 meals and drinks available. Poke More in Long Beach, CA, is a highly-rated Hawaiian restaurant, proud to maintain an impressive average rating of 4.5 stars. Join us today, as we serve delicious and healthy dishes from 11:00 AM to 8:00 PM. To ensure you get a table, consider calling ahead at (562) 988-8488 for reservations. Experience the vibrant flavors of Hawaii, and don't forget to share your thoughts with us after your visit! If you're curious about other restaurants with a similar vibe, check out Del Taco and Starbucks for a diverse culinary experience. Don't miss out on the culinary adventure that awaits you at Poke More!.

## Poke More Menu