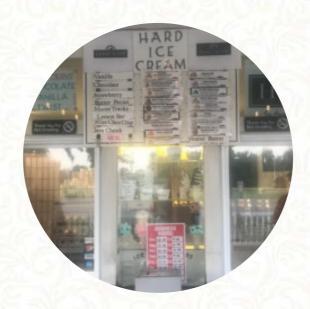

## Ice Cream Dream Menu

https://menulist.menu 1112 Michigan Ave, Marshall, USA, United States +12697816160 - https://www.facebook.com/Ice-Cream-Dream-353694392075/

Here you can find the menu of Ice Cream Dream in Marshall. At the moment, there are 14 meals and drinks on the card. You can inquire about *changing offers* via phone. What User likes about Ice Cream Dream: wonderful, fantastic ice cream! everything I had was excellent and I will continue to try more arome while I was here through the summer! it is super clean and the service is always great. read more. The restaurant is accessible and can therefore also be used with a wheelchair or physiological disabilities, Depending on the weather, you can also sit outside and be served. What User doesn't like about Ice Cream Dream:

# **Ice Cream Dream Menu**