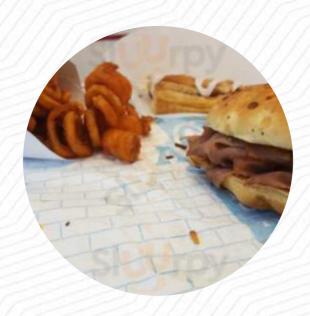

# These Types Of Dishes Are Being Served

MEAT
SALAD
CHICKEN

**ROAST BEEF** 

**BREAD** 