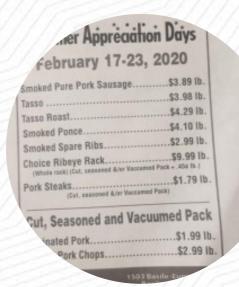

## Rhea's Specialty Meat Smokehouse Menu

https://menulist.menu

1503 Basile Eunice Hwy, 70515, Basile, US, United States (+1)3374326333 - https://www.facebook.com/RheasSpecialtyMeats/

On this webpage, you can find the *complete* <u>menu</u> of Rhea's Specialty Meat Smokehouse from Basile. Currently, there are <u>16</u> courses and drinks up for grabs. For seasonal or weekly deals, please contact the restaurant owner directly. You can also contact them through their website. What <u>User</u> likes about Rhea's Specialty Meat Smokehouse: