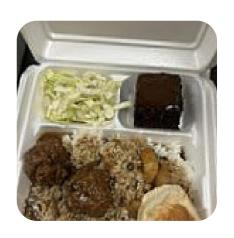

I visited Rhea's Specialty Meats today between Elton and Basile for the first time. I ordered shrimp etouffee and fried fish. I was given extra fish because the pieces were small. (A plus) They give you so much food that you can probably share it with 2-3 people. Everybody in the place was very nice. Before I left, they suggested that I follow them on Facebook and shared the phone number so that I can call in to plac... read more. A selection of tasty seafood meals is offered by the Rhea's Specialty Meat Smokehouse from Basile, Here, the meat is freshly cooked on an open flame. If you decide to come for breakfast, a hearty brunch is ready for you.