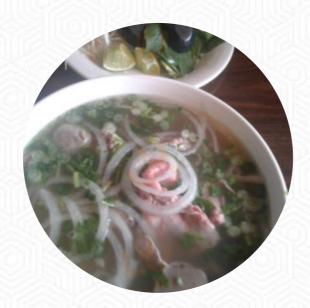

We are SO excited to have found our new pho place! We ordered the vegetable pho, and we were delighted! The broth was perfectly clear (a sign of a well-made pho) and super flavorful. There was a really good amount of vegetables and tofu (both steamed and fried), and the portions were standard size (ie HUGE). The service was fantastic, and they have their own parking lot with ample space—a big deal when we're going to... read more.

The restaurant offers complimentary WLAN for its customers. What User doesn't like about Ipho:
Their Pho is good, but not amazing they are unsure if their vegetarian ban mi is vegan. I sided on the side of caution and skipped it, but I asked another time and someone said it is and someone else working there said it is not, read more. Ipho The accomplished Asian fusion cuisine will thrill you, the exquisite mix of traditional dishes