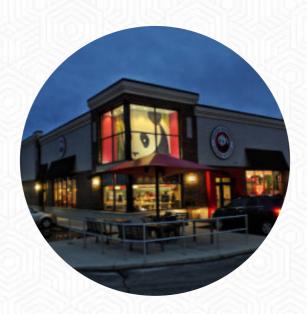

## Panda Express Menu

https://menulist.menu

Panda Express, 3105 S Rochester Rd, Rochester Hills, MI 48307, USA, United States +12488539880 - https://www.pandaexpress.com/locations/mi/rochester-hills/3105-s-rochester-road

The Menu of Panda Express from Rochester Hills includes about 16 different meals and drinks. On average, you pay for a dish / drink about \$7.6. What Luke A likes about Panda Express:

I always come to this location because of how incredibly nice the staff is and the speedy service!! I come here twice a week and I always see a younger gentleman and young lady there. They are very nice and always ask me to sample the food. 10/10 place my go to!!. read more. What Tasha G doesn't like about Panda Express: