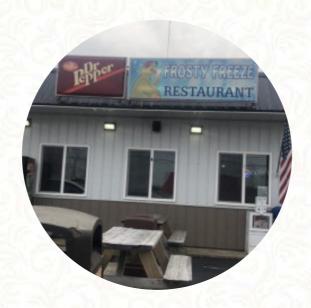

# Frosty Freeze Resturant

11295 US-60, 40371, Salt Lick, US, United States

Opening Hours:

Tuesday 11:00-20:00 Wednesday 11:00-20:00 Thursday 07:00-20:00 Friday 11:00-20:00 Saturday 11:00-20:00 Sunday 11:00-20:00 違gallery image