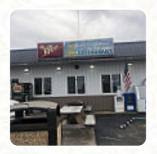

# Frosty Freeze Resturant

11295 US-60, 40371, Salt Lick, US, United States

Opening Hours:

Tuesday 11:00-20:00 Wednesday 11:00-20:00 Thursday 07:00-20:00 Friday 11:00-20:00 Saturday 11:00-20:00 Sunday 11:00-20:00 違gallery image