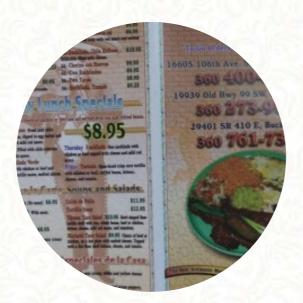

## Mariachi Alegre Menu

<u>https://menuweb.menu</u> 16502 106th Ave SE, 98597, Yelm, US, United States **+13604008226 - http://www.mariachialegrerestaurant.org** 

A comprehensive <u>menu</u> of Mariachi Alegre from <u>Yelm</u> covering all **14** menus and drinks can be found here on the card.

# Mariachi Alegre

16502 106th Ave SE, 98597, Yelm, US, United States **Opening Hours:** Monday 11:00-21:00 Tuesday 11:00-21:00 Wednesday 11:00-21:00 Thursday 11:00-21:00 Friday 11:00-21:00 Saturday 11:00-21:00