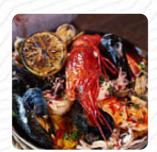

#### Talavera Menu

https://menulist.menu 10600 E Crescent Moon Dr, Scottsdale I-85262-8342, United States +14805135085









On this homepage, you can find the **complete menu of Talavera** from Scottsdale. Currently, there are 16 menus and drinks up for grabs. For *changing offers*, please contact the owner of the restaurant directly. You can also contact them through their website. What User likes about Talavera:

talavera restaurant is located in a very beautiful opposite the scottsdale desert. we sat on the terrace (equipped with heating, if necessary) in magnificent weather with a spectacular view and, after the meal, we apparently did not want to go. the special purpose of our visit was to try chef samantha sanz' wonderful molecular de calabaza court with lamb, squash, chiles, red lenses. pecan, pepita gremolata and sage c... read more. What User doesn't like about Talavera:

Guy at the entrance asked