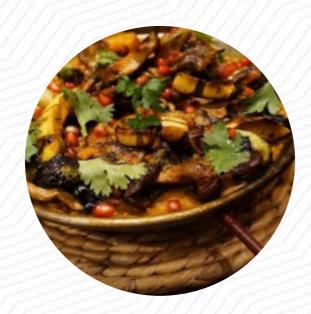

talavera restaurant is located in a very beautiful opposite the scottsdale desert. we sat on the terrace (equipped with heating, if necessary) in magnificent weather with a spectacular view and, after the meal, we apparently did not want to go. the special purpose of our visit was to try chef samantha sanz' wonderful molecular de calabaza court with lamb, squash, chiles, red lenses. pecan, pepita gremolata and sage c... read more. What User doesn't like about Talavera: