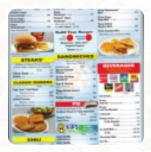

## Waffle House Menu

| Side dishes               |       | being served                       |       |
|---------------------------|-------|------------------------------------|-------|
| CITY HAM                  | \$3.8 | STEAK                              |       |
| Indian                    |       | Lunch & Dinner Specialties         |       |
| CHAI TEA MIXTURE          | \$2.6 | CHEESESTEAK MELT HASHBROWN BOWL    | \$9.9 |
| Beverages                 |       | CHICKEN MELT HASHBROWN<br>BOWL     | \$9.9 |
| MINUTE MAID LEMONADE      | \$2.6 |                                    |       |
| 0 <b>m</b>                |       | Breakfast                          |       |
| Coffee                    |       | SAUSAGE EGG CHEESE                 | \$9.9 |
| COFFEE                    |       | HASHBROWN BOWL                     | Ψ0.0  |
| <b>0-2-1</b> -4           |       | BACON EGG CHEESE<br>HASHBROWN BOWL | \$9.9 |
| <b>Drinks</b>             |       | HAM EGG CHEESE HASHBROWN           | 00.0  |
| DRINKS                    |       | BOWL                               | \$9.9 |
| Plates Brunch             |       | Ingredients Used                   |       |
| WAFFLE                    |       | BACON                              | \$3.8 |
|                           |       | SAUSAGE                            | \$3.8 |
| These types of dishes are |       | POTATOES                           |       |
|                           |       | EGGS                               |       |