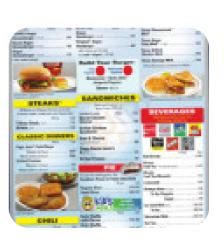

## Waffle House Menu

| Side dishes               |       | being served                       |       |
|---------------------------|-------|------------------------------------|-------|
| CITY HAM                  | \$3.8 | STEAK                              |       |
| Indian                    |       | Lunch & Dinner Specialties         |       |
| CHAI TEA MIXTURE          | \$2.6 | CHEESESTEAK MELT HASHBROWN BOWL    | \$9.9 |
| Beverages                 |       | CHICKEN MELT HASHBROWN<br>BOWL     | \$9.9 |
| MINUTE MAID LEMONADE      | \$2.6 |                                    |       |
| 0 <b>m</b>                |       | Breakfast                          |       |
| Coffee                    |       | SAUSAGE EGG CHEESE                 | \$9.9 |
| COFFEE                    |       | HASHBROWN BOWL                     | Ψ0.0  |
| <b>0-2-1</b> -4           |       | BACON EGG CHEESE<br>HASHBROWN BOWL | \$9.9 |
| <b>Drinks</b>             |       | HAM EGG CHEESE HASHBROWN           | 00.0  |
| DRINKS                    |       | BOWL                               | \$9.9 |
| Plates Brunch             |       | Ingredients Used                   |       |
| WAFFLE                    |       | BACON                              | \$3.8 |
|                           |       | SAUSAGE                            | \$3.8 |
| These types of dishes are |       | POTATOES                           |       |
|                           |       | EGGS                               |       |