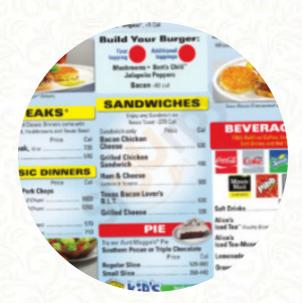

## Waffle House Menu

| Side dishes               |       | being served                       |       |
|---------------------------|-------|------------------------------------|-------|
| CITY HAM                  | \$3.8 | STEAK                              |       |
| Indian                    |       | Lunch & Dinner Specialties         |       |
| CHAI TEA MIXTURE          | \$2.6 | CHEESESTEAK MELT HASHBROWN BOWL    | \$9.9 |
| Beverages                 |       | CHICKEN MELT HASHBROWN<br>BOWL     | \$9.9 |
| MINUTE MAID LEMONADE      | \$2.6 |                                    |       |
| 0 <b>m</b>                |       | Breakfast                          |       |
| Coffee                    |       | SAUSAGE EGG CHEESE                 | \$9.9 |
| COFFEE                    |       | HASHBROWN BOWL                     | Ψ0.0  |
| <b>0-2-1</b> -4           |       | BACON EGG CHEESE<br>HASHBROWN BOWL | \$9.9 |
| <b>Drinks</b>             |       | HAM EGG CHEESE HASHBROWN           | 00.0  |
| DRINKS                    |       | BOWL                               | \$9.9 |
| Plates Brunch             |       | Ingredients Used                   |       |
| WAFFLE                    |       | BACON                              | \$3.8 |
|                           |       | SAUSAGE                            | \$3.8 |
| These types of dishes are |       | POTATOES                           |       |
|                           |       | EGGS                               |       |