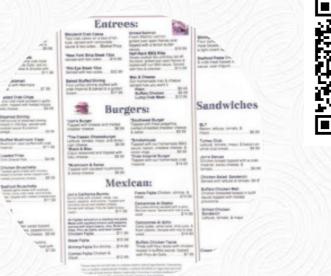

A comprehensive <u>menu</u> of Jon's Tavern Grill from Pageland covering all 16 courses and drinks can be found here on the food list. For *seasonal or weekly deals*, please get in touch via phone or use the contact details provided on the website. What <u>User</u> likes about Jon's Tavern Grill:

Alcoholic Drinks

BEER

Sandwiches & Hot Paninis HAMBURGER

**Sandwiches** PHILLY CHEESE STEAK

Starters & Salads

FRIES

Saucen, Chutneys & Extras GRAVY

Subs

PHILLY

**Delicious Sandwiches** 

STEAK SANDWICH

Hot Italian Subs

**Cocktail** Margarita

**Condiments and Sauces** SAUCE

These types of dishes are being served

BURGER PANINI

## **Ingredients Used**

BEEF ONION MUSHROOMS CHEESE