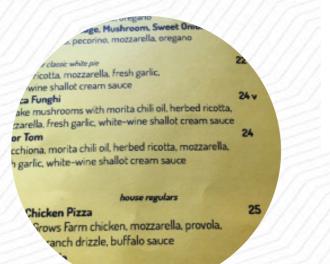

## Driftwood Oven Menu

lian sausage, Andy's ma

https://menulist.menu 3615 Butler St, Pittsburgh, PA 15201, United States (+1)4122510253 - https://www.driftwoodoven.com/



A comprehensive <u>menu</u> of Driftwood Oven from Pittsburgh covering all <u>16</u> menus and drinks can be found here on the card. For seasonal or weekly deals, please get in touch via phone or use the contact details provided on the website. What <u>User</u> likes about Driftwood Oven:

I made a search on Google cards and found this interesting pizza shop. the thin crust <u>pizza</u> is made with sourded. they also have a square <u>pizza</u> made with a thicker teig, I'm not sure if the thick teig <u>pizza</u> is sourded. you could build your own or they have house regulas. the personal was very helpful. they ha