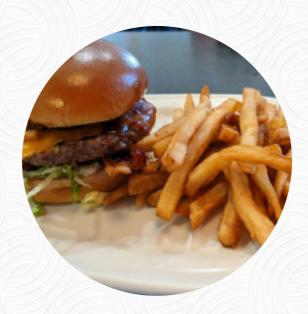

## Friendly's Menu

https://menulist.menu 1469 Providence Hwy, 02062, Norwood, US, United States +17817697583 - http://www.friendlys.com/









Here you can find the menu of Friendly's in Norwood. At the moment, there are 16 dishes and drinks on the menu. You can inquire about **changing offers** via phone. What <u>User</u> likes about Friendly's: hadn't been long. service was especially for a packed space and what seemed to be 1 server. she was great, she deserved more credit. everyone was happy with eating and ice cream as well as service <u>read more</u>. What <u>User</u> doesn't like about Friendly's:

entered with nostalgia, and became friendly (big front staff), but could not leave fast enough. I took my son into the toilet room and we were hit by a damp harn wave. we went bac