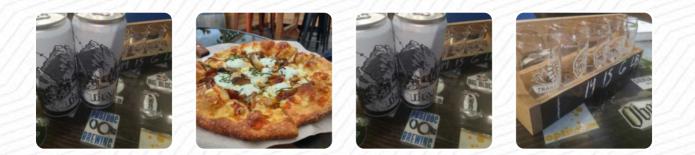

### Trails End Brewery Brick-oven Pizza Menu

<u>https://menulist.menu</u> 356 W Bosanko Ave, 83815, Coeur DAlene, US, United States +12082924013 - http://www.trailsendbrewery.com/

A comprehensive menu of Trails End Brewery Brick-oven Pizza from Coeur covering all 16 dishes and drinks can be found here on the menu. For seasonal or weekly deals, please get in touch via phone or use the contact details provided on the website. What User likes about Trails End Brewery Brick-oven Pizza:
really good beer, I'm top notch and a decent sort. 10 dollars for a flight. not bad prices either or 6 dollars for most pints. pizza good, not the best, but good and a little expensive. recommended read more. The restaurant also offers the possibility to sit outside and eat and drink in nice weather, And into the accessible rooms also come clientele with wheelchairs or physiological disabilities. If you're craving some spicy South American cuisine, you've come to the right place: delicious meals, prepared with fish, seafood, and meat, though corn, beans, and potatoes are also on the menu, and you can enjoy here fine American dishes like Burger or Barbecue. In addition, you can expect original Italian cuisine with tasty classics like pizza and pasta, Don't miss the chance to enjoy the delicious pizza, prepared fresh in an traditional way.