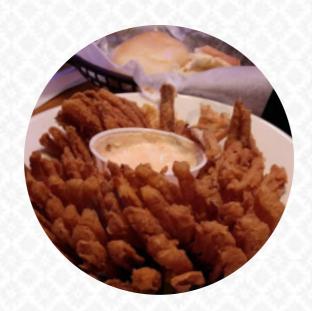

## Texas Roadhouse Menu

https://menulist.menu 6130 E. US Highway 6, Portage, United States Of America +12197625900 - http://www.texasroadhouse.com/

A **comprehensive** menu of Texas Roadhouse from Portage covering all 16 menus and drinks can be found here on the menu. For **changing offers**, please get in touch via phone or use the contact details provided on the website. What User likes about Texas Roadhouse:

You have great food. Waitresses n waiters are very nice n always check to ensure that everything is okay n if u needs something. It is a great experience to watch them also Country Line Dance. I would definitely recommend this place to my friends n family n have their friends n family n so far. My favorite restaurant more. Keep the great work Texas Roadhouse!!!! read more. Texas Roadhouse from Portage is the perfect place if you want to try delicious American dishes like burgers or barbecue, You can take a break at the bar with a freshly tapped beer or other alcoholic and non-alcoholic drinks. Even South American fresh fish, meat, as well as corn and potatoes are grilled here, In addition, the cocktail menu that is offered in this established eatery is impressive. It offers a wide selection of beers from the region and the whole world.