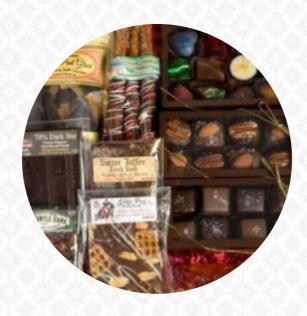

# The Chocolate Chisel Menu

https://menuweb.menu 125 W Grand Ave, 53074, Port Washington, US, United States (+1)2622610200 - http://www.chocolatechisel.com/

#### **Ingredients Used**

BUTTER
CHOCOLATE
PEANUT BUTTER

**HONEY** 

**EGG** 

**CARAMEL** 

**CHOCOLATE CHIP** 

**GINGER** 

**PEPPERMINT** 