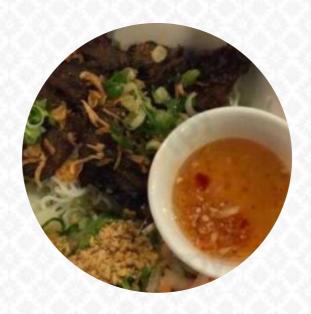

## Phở 14 Menu

https://menuweb.menu 4201 Connecticut Ave NW, 20008, Washington, US, United States +12026866275 - http://dcpho14.com









## Phở 14 Menu



#### Non Alcoholic Drinks

**WATER** 

#### **Smoothies**

**SMOOTHIE** 

#### **Entrées**

**SPRING ROLLS** 

#### **Sandwiches**

**EGG ROLLS** 

#### Sauces

**PEANUT SAUCE** 

### **Restaurant Category**

**VEGETARIAN** 

# These Types Of Dishes Are Being Served

**SOUP** 

**NOODLES** 

**TUNA STEAK** 

**FISH** 

## Ingredients Used



FRUIT
VEGETABLES
TOFU

EGG

**CUCUMBER** 

# Phở 14

4201 Connecticut Ave NW, 20008, Washington, US, United States

#### **Opening Hours:**

Monday 11:30 -21:00 Tuesday 11:30 -21:00 Wednesday 11:30 -21:00 Thursday 11:30 -21:00 Friday 11:30 -21:00 Saturday 11:30 -21:00 Sunday 11:30 -21:00

Ma