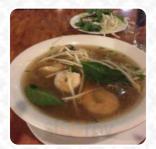

# These Types Of Dishes Are Being Served

**SOUP** 

**NOODLES** 

**TUNA STEAK** 

**FISH** 