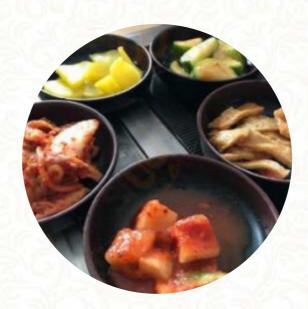

I go to the place for Korean food, especially soon tofu khige <u>seafood</u> tofu suppe. super delicious. it also comes with a few side dishes that change in the run of time <u>read more</u>. The restaurant and its premises are wheelchair accessible and thus reachable with a wheelchair or physiological limitations. What <u>User</u> doesn't like about <u>Sushi</u> Cafe Shilla Korean Bbq:

Not worth trying I went to this restaurants several times not because I wanted to but my colleagues wanted to have Korean foods and Soju. There is no Korean restaurants near Doral except this. Last night 7 6, I went again for same reason. We ordered soft tou soup and pork belly. Tofu soup was served in about 10 minutes and surprisingly it was not too bad. However, pork belly took more than 30 minutes. I did not unde... read more. Sushi Cafe Shilla Korean Bbq The accomplished Asian fusion cuisine will thrill you, the exquisite mix of familiar flavors and exciting new creations will amaze!, among the specialties of this restaurant are particularly the Sashimi and Te-Maki. In addition, they serve you delicious seafood dishes, Also, fans of Korean cuisine will be fully satisfied at the eatery with meals like Bap, Kimchi or Jjigae.

Main courses

**SUSHI** 

**CRAB** 

**RIBS** 

Ingredients Used

**SEAFOOD** 

**KIMCHI** 

BEEF