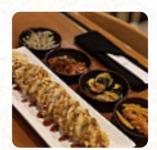

Not worth trying I went to this restaurants several times not because I wanted to but my colleagues wanted to have Korean foods and Soju. There is no Korean restaurants near Doral except this. Last night 7 6, I went again for same reason. We ordered soft tou soup and pork belly. Tofu soup was served in about 10 minutes and surprisingly it was not too bad. However, pork belly took more than 30 minutes. I did not unde... read more. Sushi Cafe Shilla Korean Bbq The accomplished Asian fusion cuisine will thrill you, the exquisite mix of familiar flavors and exciting new creations will amaze!, among the specialties of this restaurant are particularly the Sashimi and Te-Maki. In addition, they serve you delicious seafood dishes, Also, fans of Korean cuisine will be fully satisfied at the eatery with meals like Bap, Kimchi or Jjigae.

Main courses

**SUSHI** 

**CRAB** 

**RIBS** 

Ingredients Used

**SEAFOOD** 

**KIMCHI** 

BEEF