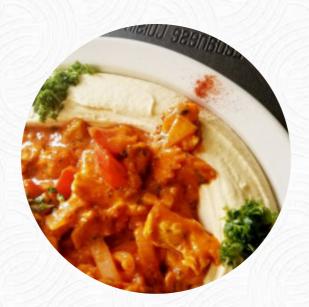

### Beirut Bistro Menu

Oriental dishes

**FALAFEL** 

Chicken

**CHICKEN SHAWARMA** 

Starters

**FATTOUSH** 

Masa – Vorspeisen

# These types of dishes are being served

SALAD

Salads

**SALAD** 

**MEDITERRANEAN SALAD** 