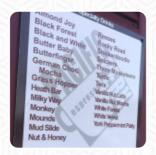

| Dessert                                 |             | <b>Biscuits and Cookies</b>        |       |
|-----------------------------------------|-------------|------------------------------------|-------|
| MUFFIN                                  | \$2.0       | COOKIE                             | \$1.5 |
| Soft drinks                             |             | Ingredients Used                   |       |
| LEMONADE                                |             | CARAMEL                            |       |
| Hot drinks                              |             | Cold drinks                        |       |
| CHAI TEA HOT DRINK                      | \$2.5       | BOTTLED WATER COLD DRINK           | \$0.8 |
| Hot Drink HOT CHOCOLATE                 | \$1.8       | POP 12 OZ CAN COLD DRINK  Red Bull | \$0.8 |
| 1101 01100027112                        | <b>4210</b> | 16 OZ RED BULL INFUSION            | \$3.0 |
| Espresso Drinks  AMERICANO HOUSE COFFEE | \$1.5       | 24 OZ DOUBLE RED BULL<br>INFUSION  | \$5.3 |
| <b>Drinks</b> DRINKS                    |             | Coffee<br>MOCHA                    |       |
|                                         |             | LATTE                              | \$2.5 |
|                                         |             | COFFEE                             |       |