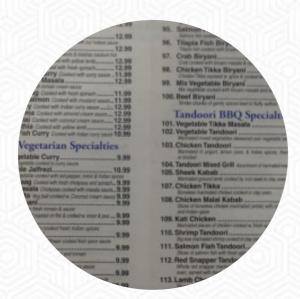

### All About Indian Food Menu

https://menulist.menu 443 Bushwick Ave, Brooklyn, United States +17183811333

<u>The Card</u> of All About Indian Food from Brooklyn includes about <u>5</u> different menus and drinks. On average, you pay for a dish / drink about \$3.5. What <u>Mike W</u> likes about All About Indian Food:

I ordered on Yelp. The Saag Paneer tasted just like microwaved Spinach. Didn't even taste like Indian food at all. I don't like to criticize a business, but I also feel like people shouldn't throw away food (which i did). <a href="read-more">read-more</a>. The All About Indian Food originating from Brooklyn dishes out various delicious seafood menus, there are also tasty <a href="vegetarian">vegetarian</a> menus in the menu. Visitors also know to appreciate the use of traditional <a href="Indian spices">Indian spices</a>, Typically, the menus are prepared for you in the shortest time and fresh.