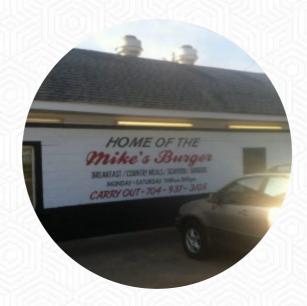

## Hwy 29 Grill Menu

https://menulist.menu

1842 S Battleground Ave, 28086, Kings Mountain, US, United States (+1)7049373105 - https://www.facebook.com/Hwy-29-Grill-1374656235930082/

On this homepage, you can find the complete menu of Hwy 29 Grill from Kings Mountain. Currently, there are 16 dishes and drinks available. For **seasonal or weekly deals**, please contact the owner of the restaurant directly. You can also contact them through their website. What <u>User</u> likes about Hwy 29 Grill:

# Hwy 29 Grill

1842 S Battleground Ave, 28086, Kings Mountain, US, United States Opening Hours: Monday 11:00-19:00 Tuesday 11:00-19:00 Wednesday 11:00-19:00 Thursday 11:00-19:00 Friday 11:00-19:00