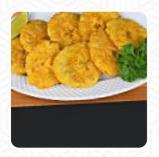

Moreover, there are tasty American dishes, such as burgers and grilled meat, They also present nice <a href="South American">South American</a> meals to you on the menu.