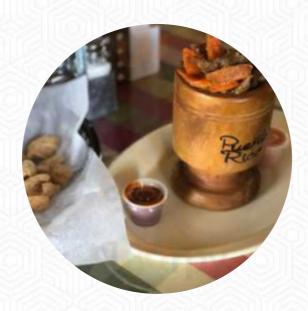

This was a great place to eat. We came here for lunch, and it was what we had hoped for. We ate the daily lunch special, which was BBQ ribs, and they were so tender that we just sucked them from the bone. I had a side of green beans, and they were the best I have ever had. <a href="read more">read more</a>. The diner and its premises are wheelchair accessible and thus usable with a wheelchair or physical disabilities, Depending on the weather conditions, you can also sit outside and have something. At Tropical Maná in Lawton, juicy meat is freshly prepared on an open flame and garnished with tasty sides, There are also some *international meals* to choose from in the menu.