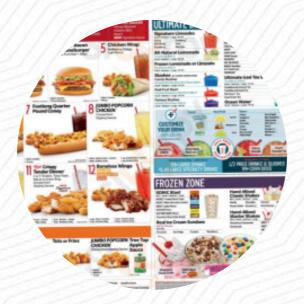

## Sonic Drive-in Menu

https://menuweb.menu 608 W Ave J, 78380, Robstown, US, United States (+1)3619331103 - https://locations.sonicdrivein.com/tx/robstown/608-west-avenuej.html

The **menu of Sonic Drive-in** from Robstown includes **16** meals. On average, *meals or drinks on* <u>the menu</u> cost about \$2.5. The categories can be viewed on the menu below.

## Sonic Drive-in Menu

| Burger<br>Cheeseburger                |       | Frozen Zone<br>Hand-Mixed Classic Shake                      | \$2.0          |
|---------------------------------------|-------|--------------------------------------------------------------|----------------|
| Snacks<br>Mozzarella sticks           | \$3.0 | Ultimate Drink Stop                                          | \$1.8          |
| Dessert<br>Hot fudge ice cream sundae | \$2.4 | Ingredients Used                                             |                |
| Starters<br>PREMIUM BURRITO           | \$3.9 | Non Alcoholic Drinks                                         |                |
| Mexican Dishes<br>BREAKFAST BURRITO   | \$2.5 | Sandwiches                                                   |                |
| Milkshakes<br>Milkshake               |       | 1/4 LB. DOUBLE CHEESEBURGER<br>GRILLED CHEESE<br>Soft Drinks | \$2.5<br>\$1.6 |
| Snax It: Non-Veg.                     | \$3.1 | SOIT DIIIIKS<br>LEMONADE<br>COKE                             | \$2.3          |