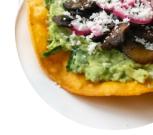

# These Types Of Dishes Are Being Served

**PANINI** 

**TOSTADAS** 

**BURGER** 

**CHICKEN** 

**TUNA STEAK** 