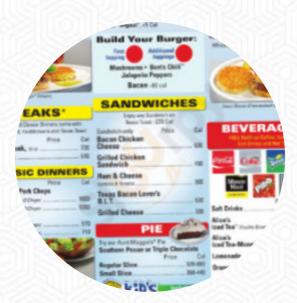

## Waffle House Menu

https://menulist.menu

Lonoke, United States Of America +15016760081 - https://locations.wafflehouse.com/lonoke-ar-2069

A comprehensive menu of Waffle House from <u>Lonoke</u> covering all 16 dishes and drinks can be found here on the food list. For *changing offers*, please get in touch via phone or use the contact details provided on the website.

## Waffle House Menu

Saucen, Chutneys & Extras

**GRAVY** 

**Pop Tarts** 

**BLUEBERRY** 

**Bread** 

**BISCUITS** 

**Brunch Entrees** 

**STEAK EGGS** 

Individual Items

**BISCUIT** 

**Breakfast Side Orders** 

**GRITS** 

Coffee

COFFEE

Hash Browns and Sides

**HASH BROWNS** 

Plates Brunch

**WAFFLE** 

These types of dishes are being served

**TOSTADAS** 

**STEAK** 

Ingredients Used

**CRUDE** 

**EGG** 

**EGGS** 

SAUSAGE

**ONIONS** 