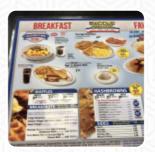

## Waffle House Menu

https://menulist.menu

Lonoke, United States Of America +15016760081 - https://locations.wafflehouse.com/lonoke-ar-2069

A comprehensive menu of Waffle House from <u>Lonoke</u> covering all 16 dishes and drinks can be found here on the food list. For *changing offers*, please get in touch via phone or use the contact details provided on the website.

## Waffle House Menu

Saucen, Chutneys & Extras

**GRAVY** 

**Pop Tarts** 

**BLUEBERRY** 

**Bread** 

**BISCUITS** 

**Brunch Entrees** 

**STEAK EGGS** 

Individual Items

**BISCUIT** 

**Breakfast Side Orders** 

**GRITS** 

Coffee

COFFEE

Hash Browns and Sides

**HASH BROWNS** 

Plates Brunch

**WAFFLE** 

These types of dishes are being served

**TOSTADAS** 

**STEAK** 

Ingredients Used

**CRUDE** 

**EGG** 

**EGGS** 

SAUSAGE

**ONIONS** 