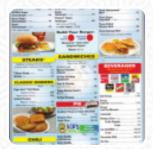

## Waffle House Menu

https://menulist.menu

Lonoke, United States Of America +15016760081 - https://locations.wafflehouse.com/lonoke-ar-2069

A comprehensive menu of Waffle House from <u>Lonoke</u> covering all 16 dishes and drinks can be found here on the food list. For *changing offers*, please get in touch via phone or use the contact details provided on the website.

## Waffle House Menu

Saucen, Chutneys & Extras

**GRAVY** 

**Pop Tarts** 

**BLUEBERRY** 

**Bread** 

**BISCUITS** 

**Brunch Entrees** 

**STEAK EGGS** 

Individual Items

**BISCUIT** 

**Breakfast Side Orders** 

**GRITS** 

Coffee

COFFEE

Hash Browns and Sides

**HASH BROWNS** 

Plates Brunch

**WAFFLE** 

These types of dishes are being served

**TOSTADAS** 

**STEAK** 

Ingredients Used

**CRUDE** 

**EGG** 

**EGGS** 

SAUSAGE

**ONIONS** 