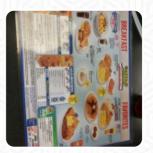

## Waffle House Menu

https://menulist.menu

Lonoke, United States Of America +15016760081 - https://locations.wafflehouse.com/lonoke-ar-2069

A comprehensive menu of Waffle House from <u>Lonoke</u> covering all 16 dishes and drinks can be found here on the food list. For *changing offers*, please get in touch via phone or use the contact details provided on the website.

## Waffle House Menu

Saucen, Chutneys & Extras

**GRAVY** 

**Pop Tarts** 

**BLUEBERRY** 

**Bread** 

**BISCUITS** 

**Brunch Entrees** 

**STEAK EGGS** 

Individual Items

**BISCUIT** 

**Breakfast Side Orders** 

**GRITS** 

Coffee

COFFEE

Hash Browns and Sides

**HASH BROWNS** 

Plates Brunch

**WAFFLE** 

These types of dishes are being served

**TOSTADAS** 

**STEAK** 

Ingredients Used

**CRUDE** 

**EGG** 

**EGGS** 

SAUSAGE

**ONIONS** 