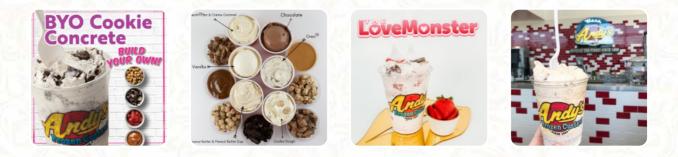

## Andy's Frozen Custard Menu

QUARTS (VANILLA/CHOCOLATE) \$6.9

**KEY LIME PIE** 