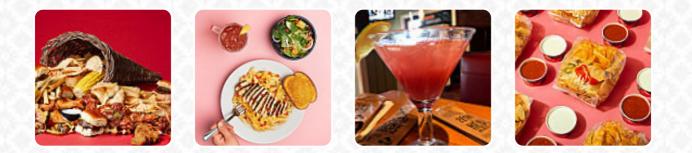

The service was great, actually. I forgot her name but our waitress was super sweet and kept checking up on us and was courteous.. The only sad part is that we waited far longer than the average time on a Wednesday evening. I understand if they were short staffed or something similar. And when I got my food in particular (one of my sides were asparagus), the asparagus were thin as a stick. And one of our desserts had... <u>read more</u>. The Chili's Grill from Temple offers various *delicious <u>seafood</u> dishes*, Among the customers, especially delicious juices are highly sought after. Among the guests, the <u>versatile</u>, fine <u>Mexican cuisine</u> is also popular, in which mainly corn, beans and hot peppers are used, The **meat** is freshly prepared here on an open flame.