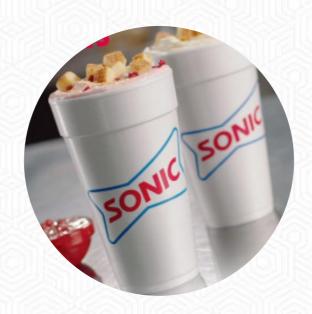

# Sonic Drive-in Menu

https://menulist.menu

3330 E. Thomas Ave., Phoenix I-85018, United States +16022240830 - https://locations.sonicdrivein.com/az/phoenix/3330-e.-thomasave..html









Here you can find the menu of Sonic Drive-in in Phoenix. At the moment, there are 16 meals and drinks on the card. You can inquire about seasonal or weekly deals via phone. What User likes about Sonic Drive-in: when they turn into sonics, they can either stop and order one, or park and go to the tables in front or they can go through an order to eat them. this place has the most epic crew and they love to serve their customers. I enjoy coming to their sonics to eat cold drinks (non-alcoholic drinks.) read more. The restaurant is accessible and can therefore also be used with a wheelchair or physio