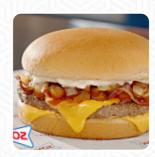

# Sonic Drive-in Menu

https://menulist.menu

3330 E. Thomas Ave., Phoenix I-85018, United States +16022240830 - https://locations.sonicdrivein.com/az/phoenix/3330-e.-thomasave..html









Here you can find the menu of Sonic Drive-in in Phoenix. At the moment, there are 16 meals and drinks on the card. You can inquire about seasonal or weekly deals via phone. What User likes about Sonic Drive-in: when they turn into sonics, they can either stop and order one, or park and go to the tables in front or they can go through an order to eat them. this place has the most epic crew and they love to serve their customers. I enjoy coming to their sonics to eat cold drinks (non-alcoholic drinks.) read more. The restaurant is accessible and can therefore also be used with a wheelchair or physiological disabilities, Depending on the weather conditions, you can also sit outside and eat and drink. What User doesn't like about Sonic Drive-in: around 12/14 at 1:15 o'clock stopped and there