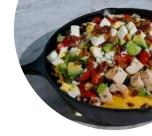

more</u>. The diner and its rooms are wheelchair accessible and thus usable with a wheelchair or physiological limitations, Depending on the weather, you can also sit outside and be served. If you want to eat something tasty quickly, Emerald Isle from Imogene offers scrumptious sandwiches, healthy salads and other snacks, as well as cold and hot beverages, and you can try fine American dishes like *Burger or Barbecue*. You have the option to, after the meal (or during it), also relax at the bar with an <u>alcoholic or non-alcoholic drink</u>, There are also scrumptious South American menus on the menu.

# Emerald Isle Menu

#### **Salads**

TACOS

**Appetizers** EMPANADAS

## Sandwiches & Hot Paninis

CHEESE BURGER

## Chicken

CHICKENWINGS

## Beef dishes

FILET MIGNON

## Dessert

BIKO



#### **Main** PORK TENDERLOIN

**Starters & Salads** FRIES WINGS

## These types of dishes are being served

BURGER PANINI

## Ingredients Used

BEEF MEAT PORK MEAT CHICKEN BUFFALO







100 Railroad Ave, Imogene, United States Of America **Opening Hours:** Tuesday 11:00-13:30 Wednesday 11:00-13:30 Thursday 11:00-13:30 Friday 11:00-13:30 Saturday 11:00-13:30



Made with menulist.menu