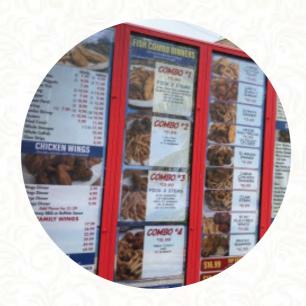

## Miss Ellen's Place Menu

https://menulist.menu
3315 Dr Martin Luther King Jr Blvd, 33916, Fort Myers, US, United States
+12393343658

A **comprehensive** menu of Miss Ellen's Place from Fort Myers covering all **16** meals and drinks can be found here on the food list. For changing offers, please get in touch via phone or use the contact details provided on the website. What User likes about Miss Ellen's Place:

## Miss Ellen's Place Menu

Salads

**COLESLAW** 

Non alcoholic drinks

**LEMON** 

Main courses

**CRAB** 

Salad

**COLE SLAW** 

Side dishes

**FRENCH FRIES** 

**Sauces** 

**KETCHUP** 

Dessert

**BANANA PUDDING** 

Restaurant Category

**FRENCH** 

These types of dishes are being served

**FISH** 

**Appetizers** 

**NUGGETS CRAB CAKE** 

Starters & Salads

**FRIES** 

**WINGS** 

Ingredients Used

**SHRIMPS BANANA** 