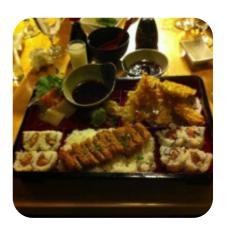

blue flo thunfish roll good, but uncertain if I would reorder again resashimi board loved the blue thunfish bauch especially loved the lachs alsokarage loved the white sauce desire there small pieces though, I like small crispy pieces, total preference these pieces were great and juicy and really good also super friendly service. I really liked our server. she was really great to recommend items and was super attenti... read more. The restaurant also offers the possibility to sit outside and eat in nice weather, And into the accessible spaces also come customers with wheelchairs or physical disabilities. In Portland, traditional meals are prepared in the kitchen of Blue Fin Sushi And Resturaunt with typical Asian spices delicious, The barbecued food is freshly cooked here on an open flame. Undoubtedly, the highlight of this place is the delightful Sushi such as Maki and Te-Maki, the guests love having the chance to watch the latest games or races on the big TV in this sports bar, while also enjoying food and drinks.