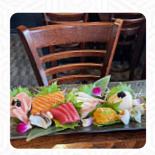

## Blue Fin Sushi And Resturaunt Menu

https://menulist.menu 4138 NE Broadway St, Portland I-97232-1830, United States +15032883644 - http://www.bluefinsushibar.net/









The menu of Blue Fin Sushi And Resturaunt from Portland includes 16 dishes. On average, dishes or drinks on the card cost about \$12.3. The categories can be viewed on the menu below. What <u>User</u> likes about Blue Fin Sushi And Resturaunt:

blue flo thunfish roll good, but uncertain if I would reorder again resashimi board loved the blue thunfish bauch especially loved the lachs alsokarage loved the white sauce desire there small pieces though, I like small crispy pieces, total preference these pieces were great and juicy and really good also super friendly service. I really liked our server. she was really great to recommend items and was super attenti... read more. The restaurant also offers the possibility to sit outside and eat in nice weather, And into the accessible spaces also