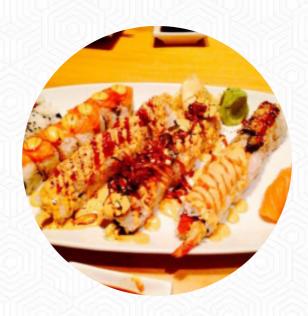

blue flo thunfish roll good, but uncertain if I would reorder again resashimi board loved the blue thunfish bauch especially loved the lachs alsokarage loved the white sauce desire there small pieces though, I like small crispy pieces, total preference these pieces were great and juicy and really good also super friendly service. I really liked our server. she was really great to recommend items and was super attenti... read more. The restaurant also offers the possibility to sit outside and eat in nice weather, And into the accessible spaces also come customers with wheelchairs or physical disabilities. In Portland, traditional meals are prepared in the kitchen of Blue Fin Sushi And Resturaunt with typical Asian spices delicious, The barbecued food is freshly cooked here on an open flame. Undoubtedly, the highlight of this place is the delightful Sushi such as Maki and Te-Maki, the guests love having the chance to watch the latest games or races on the big TV in this sports bar, while also enjoying food and drinks.