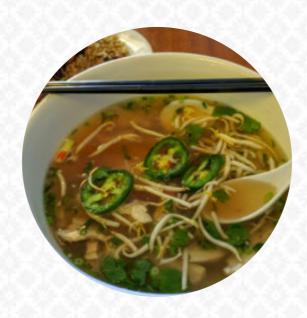

# These Types Of Dishes Are Being Served

**SOUP** 

**CHICKEN** 

**TUNA STEAK** 

**NOODLES** 

## Ingredients Used

**TOFU** 

**JALAPENOS** 

**BEEF** 

**AVOCADO** 

**EGG** 