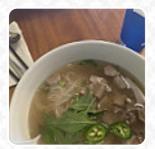

# These Types Of Dishes Are Being Served

**SOUP** 

**CHICKEN** 

**TUNA STEAK** 

**NOODLES** 

## Ingredients Used

**TOFU** 

**JALAPENOS** 

**BEEF** 

**AVOCADO** 

**EGG** 