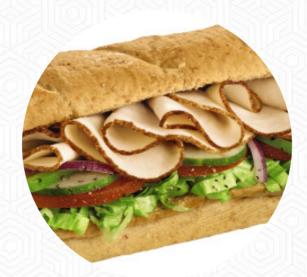

I ordered a sandwich and pizza through the app and it arrived so quickly that it was still wonderfully hot! Incredibly amazing and all special instructions followed! Thank you so so much! <a href="read more">read more</a>. The restaurant is accessible and can therefore also be used with a wheelchair or physiological disabilities. For quick hunger in between, Subway from Washington serves **delicious sandwiches, small salads, and other treats**, as well as cold and hot beverages, There are also nice South American menus on the menu. Furthermore, you'll find tasty American menus, like for instance <a href="burgers and grilled meat">burgers and grilled meat</a> on the menu, Generally, the dishes are prepared fast and fresh for you.