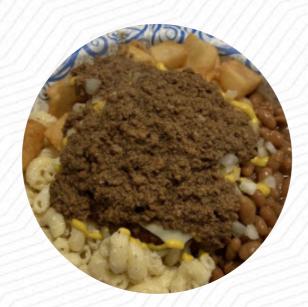

#### Sauces

**MEAT SAUCE** 

## Ingredients Used

**GARLIC** 

**CHILI** 

**MEAT** 

**ONIONS** 

**SENF** 