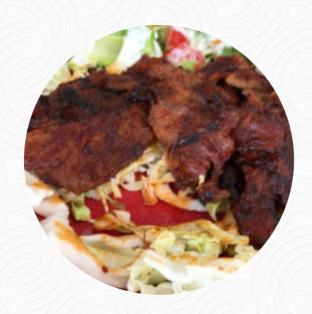

#### Kona Korean Bbq Menu

https://menulist.menu 74-5540 Kaiwi St, Kailua-Kona, HI 96740, United States +18083270080

Here you can find the **menu of Kona Korean Bbq** in <u>Kailua-Kona</u>. At the moment, there are 16 courses and drinks on the card. You can inquire about changing offers via phone. What <u>User</u> likes about Kona Korean Bbq: this place is usually out, although they have a few tables inside and outside. It is a little dive, but eating was excellent. It is a little hard to find in an industrial complex, in a liqueur that is not easy to see from the road. keep her GPS phone as they drive it for the first time! we did the combo plate that was brilliant and gave a nice rehearsal of their best dishes. they do not serve any alcohol, but when th... <u>read more</u>. A selection of <u>flavorful seafood dishes</u> is provided by the Kona Korean Bbq from Kailua-Kona, The inventive fusion of different menus with fresh and occasionally daring products is highly valued by the customers - a good example of Asian Fusion. No Korean feast is complete without typical **Korean meals** like Kimchi, Bap and Jjigae, which are served on the menu and the plates of the visitors, On the menu there are also several Asian menus.