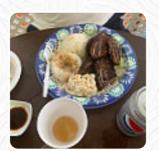

#### Kona Korean Bbq Menu

https://menulist.menu 74-5540 Kaiwi St, Kailua-Kona, HI 96740, United States +18083270080

Here you can find the **menu of Kona Korean Bbq** in <u>Kailua-Kona</u>. At the moment, there are 16 courses and drinks on the card. You can inquire about changing offers via phone. What <u>User</u> likes about Kona Korean Bbq: this place is usually out, although they have a few tables inside and outside. It is a little dive, but eating was excellent. It is a little hard to find in an industrial complex, in a liqueur that is not easy to see from the road. keep her GPS phone as they drive it for the first time! we did the combo plate that was brilliant and gave a nice rehearsal of their best dishes. they do not serve any alcohol, but when th... <u>read more</u>. A selection of <u>flavorful seafood dishes</u> is provided by the Kona Korean Bbq from Kailua-Kona, The inventive fusion of different menus with fresh and occasionally daring products is highly valued by the customers - a good example of Asian Fusion. No Korean feast is complete without typical **Korean meals** like Kimchi, Bap and Jjigae, which are served on the menu and the plates of the visitors, On the menu there are also several Asian menus.