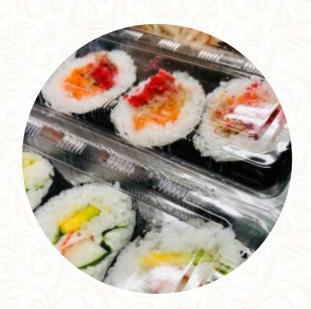

## Miyako Sushi Menu

https://menulist.menu 1883 Wili Pa Loop, 96793, Wailuku, US, United States +18082440085 - http://www.miyakosushimaui.com/#!page2/cjg9









On this site, you can find the complete menu of Miyako Sushi from <u>Wailuku</u>. Currently, there are <u>16</u> menus and drinks up for grabs. For seasonal or weekly deals, please contact the restaurant owner directly. You can also contact them through their website. What <u>User</u> likes about Miyako <u>Sushi</u>:

I always buy the cone sushi for my wife and it is very good. for me the spam musubi is the best and her <u>sushi</u> is the best. If you are in the opposite, stop and get something. thank you mike and your workers. I give 5 stars <u>read more</u>. When the weather is nice you can also have something outside, A