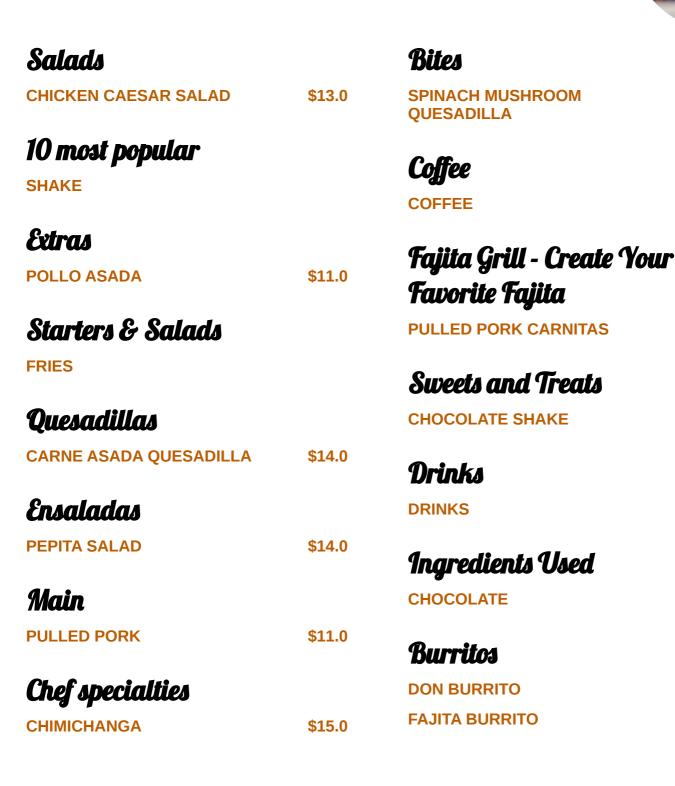

## Mcdonald's Menu

\$13.5

\$15.0

\$14.0

\$14.0

3802 Bridgeport Way W, 98466, University Place, US, United States

**Opening Hours:** 

Made with menulist.menu