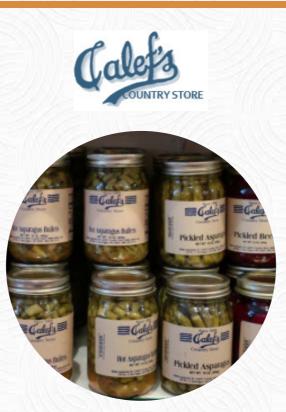

Caleb's is an iconic old country store , and worth a visit. The cheese and pickle barrel are still great, but lack of updated bathroom and high prices for touristy stuff dampens it's appeal. <u>read more</u>. The fresh and tasty **juices** on the drinks menu perfectly complement the dishes of the local, You can also discover tasty *South American* menus on the menu. Furthermore, you'll find scrumptious American menus, like for instance <u>burgers and grilled</u> <u>meat</u> on the menu, This restaurant offers a **catering service** that allows guests to enjoy the menus at home or at the festival.

### Side dishes

PICKLES

### Ingredients Used

CHEDDAR CHEESE HONEY PICKLE CRUDE CRANBERRY SENF