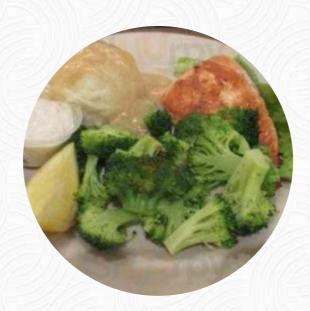

I've wanted to visit this place for a while now and finally made it there. The employees were very nice and the service was good, however, I cannot say the same for the food! The omelet I had was ok eventho it was missing the extra cheese but the hashbrowns and toast weren't seasoned or done. My son had the pancakes which he enjoyed so it wasn't all a loss I guess but not in a rush to go back read more. Keys Cafe Bakery from Spring Lake Park tempts its customers with still warm baked goods, accompanied by various cold and hot served beverages, and you can enjoy here fine American dishes like **Burger or Barbecue**. If you want to have breakfast, a **versatile brunch** awaits you, Here you'll find sweet pastries and cake, small snacks and chilled refreshments and hot beverages.