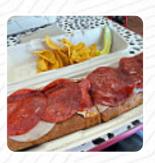

## Firehouse Subs Eastman Ave Menu

Salads

**LETTUCE** 

Side dishes

**PICKLES** 

Sauces

**HONEY MUSTARD** 

Deutsche Spezialitäten