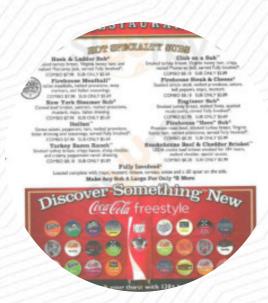

## Firehouse Subs Eastman Ave Menu

https://menulist.menu

7215 Eastman Ave, 48642, Midland, US, United States +19896313800 - https://www.firehousesubs.com/locations/mi/eastman-avenue

Five-Cheese Mac & Cheese

## Firehouse Subs Eastman Ave Menu

Salads

**LETTUCE** 

Side dishes

**PICKLES** 

Sauces

**HONEY MUSTARD** 

Deutsche Spezialitäten

**FRIKADELLE** 

Soft drinks

**LEMONADE** 

Pizza bread

**KNOBLAUCHBROT** 

Sweets & Ice

**COOKIES** 

Hot drinks

**TEA** 

Restaurant Category

**VEGETARIAN** 

These types of dishes are being served

**BREAD** 

**PIZZA** 

Ingredients Used

**HONEY** 

**PICKLE** 

SENF

**TOMATOES** 

**GARLIC** 