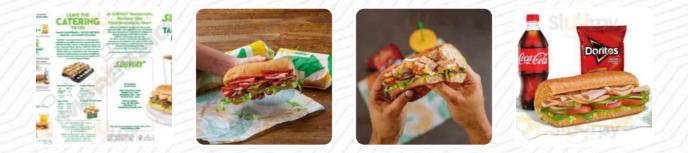

I had to ride a long ways, to buy a reasonable duffle bag. I tried to buy some white boxer breifs. they was 43.00 for 3 pair. this town is messed up. they don't have anything. <u>read more</u>. At Subway, *delicious menus from all over the world* are directly made for you, You shouldn't miss the opportunity to try the flavorful <u>pizza</u>, baked fresh in an original manner. If you have not much hunger, you can treat yourself to one of the delicious **sandwiches**, a healthy salad or another snack.

## Subway Menu

| Sandwiches                             |       | fre              |
|----------------------------------------|-------|------------------|
| BLACK FOREST HAM SANDWICH              | \$4.6 | СНІ              |
| Starters & Salads                      |       | In               |
| WINGS                                  |       | GA               |
| Dessert                                |       | Ch               |
| CHOCOLATE CHIP COOKIE                  | \$0.8 | BLA<br>SAL       |
| Drinks                                 |       | RO               |
| COKE CLASSIC                           | \$2.3 | Si               |
| Cookies                                |       | CHI<br>CHE       |
| OATMEAL RAISIN COOKIE<br>Popular Items | \$0.8 | SAV<br>CHI<br>WR |
| BONELESS WINGS                         |       | Th               |
| Bottled Drinks                         |       | bei              |
| 1% LOW FAT WHITE MILK                  | \$1.9 | BRE              |
|                                        |       | PAN              |

| Fresh Melts®                                                |       |
|-------------------------------------------------------------|-------|
| CHICKEN BACON RANCH MELT                                    | \$6.0 |
| Ingredients Used                                            |       |
| GARLIC                                                      |       |
| Chopped salads                                              |       |
| BLACK FOREST HAM CHOPPED<br>SALAD                           | \$6.6 |
| ROAST BEEF CHOPPED SALAD                                    | \$7.8 |
| Signature Wraps                                             |       |
| CHIPOTLE SOUTHWEST STEAK<br>CHEESE SIGNATURE WRAP           | \$8.3 |
| SAVORY ROTISSERIE-STYLE<br>CHICKEN CAESAR SIGNATURE<br>WRAP | \$8.3 |
| These types of dishes are<br>being served                   |       |