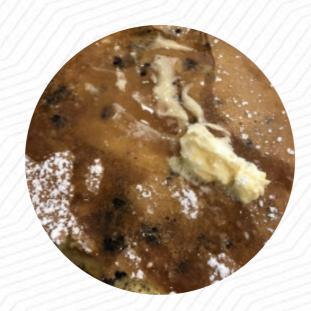

# Sammy Js Breakfast Cafe Menu

https://menulist.menu 144-164 New Hampshire 97, Salem, United States Of America +16038945395









A comprehensive menu of Sammy Js Breakfast Cafe from Salem covering all 16 menus and drinks can be found here on the menu. For **changing offers**, please get in touch via phone or use the contact details provided on the website. What <u>User</u> likes about Sammy Js Breakfast Cafe:

had the breakfast here last week it was decent prices and had no complaining what was going on with me again and again, and my children and my husband again the next weeking same great service and same great food read more. The restaurant and its rooms are wheelchair accessible and thus reachable with a wheelchair or physical disabilities. Sammy Js Breakfast Cafe from Salem