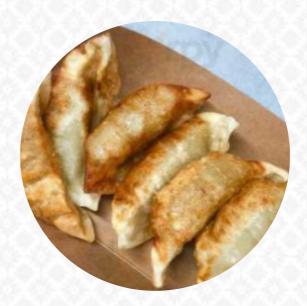

https://menulist.menu 2110 Shattuck Ave, Berkeley, CA 94704, USA, United States (+1)512223147,(+1)5105294647 - http://sushisecrets.net/









<u>The Card of Sushi Secrets from Berkeley</u> contains about **16** different dishes and drinks. On average, you pay for a dish / drink about \$3.8. What <u>User</u> likes about <u>Sushi</u> Secrets:

The food is really good, and the staff is always really nice. I always get the Sushi Burrito and it's fantastic. You can sometimes be a little slow during the lunch break, but it is worth waiting. read more. The restaurant offers complimentary WLAN for its customers, And into the accessible rooms also come visitors with wheelchairs or physiological disabilities. If the weather are right, you can also eat outside. For visitors of the establishmen