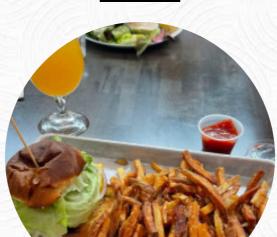

what a great place, a lot of choice even wein and the staff is great. they have ice cream to cool them off a long trip on the sumpfkaninchenweg. they also sneaked to go away on that. they can also order food from others operated and eat it at the bar. in any case will be restored. read more. When the weather is nice you can also eat outside. In case you're craving some fiery South American cuisine, you're in the right place: delightful dishes, prepared with fish, seafood, and meat, but also corn, beans, and potatoes are in the menu, Moreover, the drinks menu of this gastropub offers a good and especially comprehensive assortment of beers from the region and the world that are definitely worth a try. You can also relax at the bar after the meal (or during it) and enjoy a alcoholic or non-alcoholic drink, Generally, the meals are prepared in the shortest time and fresh for you.