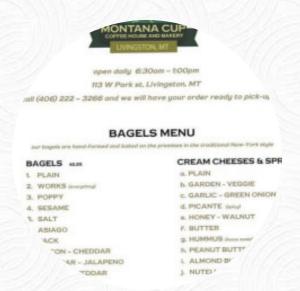

### Montana Cup Coffee House Bakery Menu

https://menulist.menu 113 W Park St #1, 59047, Livingston, US, United States +1406223266





The menu of Montana Cup Coffee House Bakery from Livingston includes 16 menus. On average, **menus or drinks on the menu** cost about \$6.1. The categories can be viewed on the menu below. What <u>User</u> likes about Montana Cup Coffee House Bakery:

stopped for coffee and a bagel before they hit the street, and sandwiches for lunch later on day. new yorker quality bag, delicious coffee and friendly reception. in any case worth a stop! read more. In nice weather you can even eat and drink in the outdoor area, and there is complimentary WLAN. What User doesn't like about Montana Cup Coffee House Bakery:

Good people brewing up great specialty coffees a