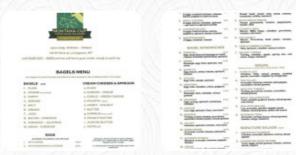

# Montana Cup Coffee House Bakery Menu

**VEGETARIAN** 

\$6.5

#### Ingredients Used Sandwiches **DANNY BOY** \$5.8 **BUTTER** For the small hunger These types of dishes are being served **BAGEL ICE CREAM Coffee PANINI COFFEE Popular Items** Wrap It Up! **MONTANA MANDARIN** \$5.8 **VALLEY WRAP** \$5.8 MONTANA MANDARIN WICHIPS \$6.5 DANNY BOY WICHIPS \$6.5 **Delectable Sandwiches PORK PLACE** \$5.8 **CALI BLT** \$5.8 PORK PLACE WICHIPS \$6.5 VALLEY WRAP W/CHIPS \$6.5 Restaurant Category

**CALI BLT W/CHIPS** 