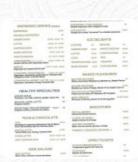

# Montana Cup Coffee House Bakery Menu

**VEGETARIAN** 

\$6.5

#### Ingredients Used Sandwiches **DANNY BOY** \$5.8 **BUTTER** For the small hunger These types of dishes are being served **BAGEL ICE CREAM Coffee PANINI COFFEE Popular Items** Wrap It Up! **MONTANA MANDARIN** \$5.8 **VALLEY WRAP** \$5.8 MONTANA MANDARIN WICHIPS \$6.5 DANNY BOY WICHIPS \$6.5 **Delectable Sandwiches PORK PLACE** \$5.8 **CALI BLT** \$5.8 PORK PLACE WICHIPS \$6.5 VALLEY WRAP W/CHIPS \$6.5 Restaurant Category

**CALI BLT W/CHIPS** 