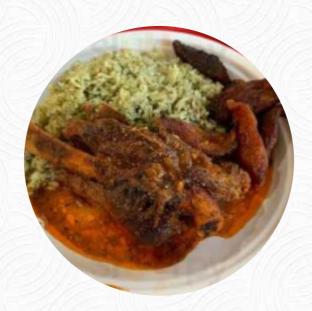

size was super, definitiw did not leave hunger. they have many possibilities, and it was all delicious. we had congris, white rice, brisket, pollen de la piña and maduros. will definitely try again! <u>read more</u>. What <u>User</u> doesn't like about Mi Sueno:

Eating is decent. do not expect smiling customer service. we went in and the first thing she did was cough in her hand before she served us. had a attitude completely all the time order. the place was empty, but no one had cleaned the mulled areas in hours. I liked it, but not so much. <a href="read more">read more</a>. Mi Sueno from Louisville is the perfect place if you want to sample delicious \*American menus like burgers or barbecue\*, The delicious \*sandwiches\*, small salads and other snacks are also suitable for a snack. With fresh fish, meat, as well as beans and rice, here they also South American grill.